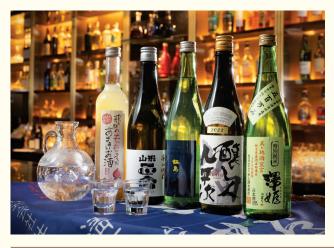

# Sake Takes Centre Stage at The Bar

On Friday 31 May, The Bar shines a spotlight on Sake with an enticing Sake Tasting Evening. From 6:30 pm to 9:30 pm join us for a fun, high-energy drinks and dining experience featuring five speciality Sakes including esteemed vintages like Kamoshibito Kuheiji Junmai Daiginjo Yamadanishiki "Eau de Désir". This particular sake has been showcased on the menus of over 100 prestigious restaurants, including those awarded Michelin 3 stars. Toast to the weekend with free-flowing Sake, expertly prepared Sashimi Platter and all-you-can-eat Japanese snacks, all for \$628 per person.