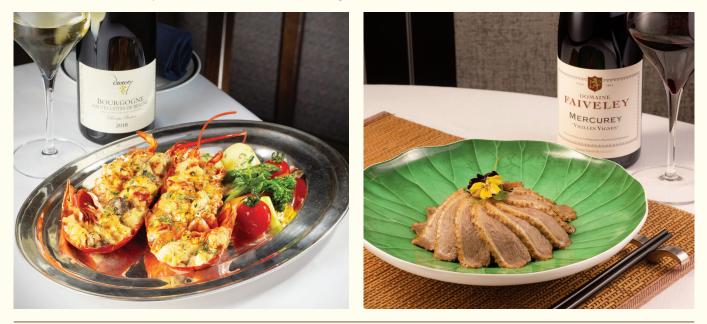

### **Uncorking the Flavours of the Season**

The Club's wine and food pairings continue at The Treasury and The Dragon this May and June. These masterful matches of extraordinary vintages and expertly prepared dishes include highlights such as a fresh and silky Devevey Hautes Côtes de Beaune Champs Perdrix 2018 from Burgundy, France with notes of smoke, honey and salt paired with Lobster Thermidor in The Treasury, and a refined Domaine Faiveley Mercurey Vieilles Vignes Rouge 2021 from Burgundy, France with velvety tannins and flavours of mature berries and vanilla, paired with Marinated Sliced Goose in Chiu Chow Style (潮州國水鴉片) in The Dragon.