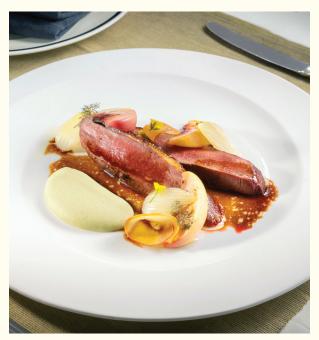

### **Culinary Journey to France**

In celebration of Le French May, The Treasury has crafted an exquisite tasting menu. Available from 6 May onwards during dinner time, savour the flavours of springtime in Paris with your choice of 4-course at \$588 per person or 6-course at \$728 per person, including a specially priced optional wine pairing. This culinary journey to France includes brasserie favourites such as French Onion Soup with Gruyere Croutons and Rougie Magret de Canard, along with Paris-Brest for dessert.