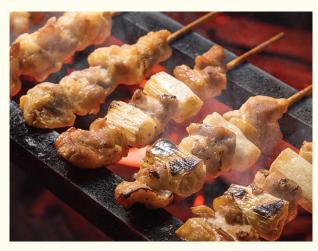

### Hot off the Grill – Japanese Yakitori

Throughout June's Happy Hour, be transported to the underground Izakayas with Japanese Yakitori at The Bar. A perfect flavour match for The Bar's Sake cocktail, we invite you to sink your teeth into a platter of three sizzling skewers including Chicken with Leeks, Chicken Wings and Chicken Liver available Monday through Saturday, at \$238 per person.