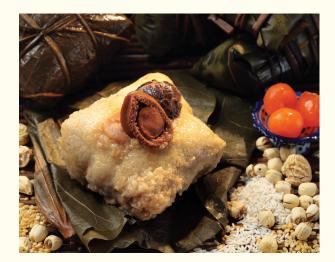

### Tasteful Tuen Ng Treats

The Dragon Boat Festival will be splashing into town on 10 June, and the Club has prepared a range of scrumptious treats and gifts to help you celebrate! Choose from Rice Dumplings stuffed with Abalones (鮑魚裹蒸糭) \$268, Rice Dumplings stuffed with Dried Conpoy and Assorted Meats (瑤柱裏蒸糭) \$188, or Sweet Rice Dumplings stuffed with Lotus Seed Paste (蓮蓉鹼水糭) \$88. A perfect gift for clients, family and friends, the Club's beautifully presented Tuen Ng Festival Hamper promises to make waves this Dragon Boat Festival. Lucky recipients will enjoy Rice Dumplings, Yunnan Tea, Porcini Noodles, Xinjiang Red Dates, Homemade X.O. Sauce and more delivered to their door at \$1,598 or \$1,828 with wines.