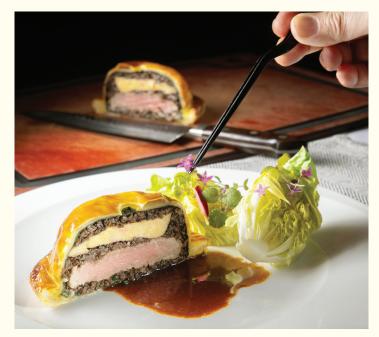

### Crafted for Gourmands – Chef's Table Set Dinner

On Friday 24 May, join our esteemed Chefs for an interactive Western Chef's Table dining experience. In an evening designed for gourmands, diners will enjoy an up close and personal with the Club's professional culinary team while savouring eight masterfully prepared courses matched with hand-selected wines. Menu highlights include King Crab with Uni and Osetra Caviar, Lobster Consommé made with Blue Lobster, and Beef Pithivier served with Foie Gras, priced at \$1,980 per person for the eight-course Chef's Table experience with an optional four-glass wine pairing at \$600 per person.